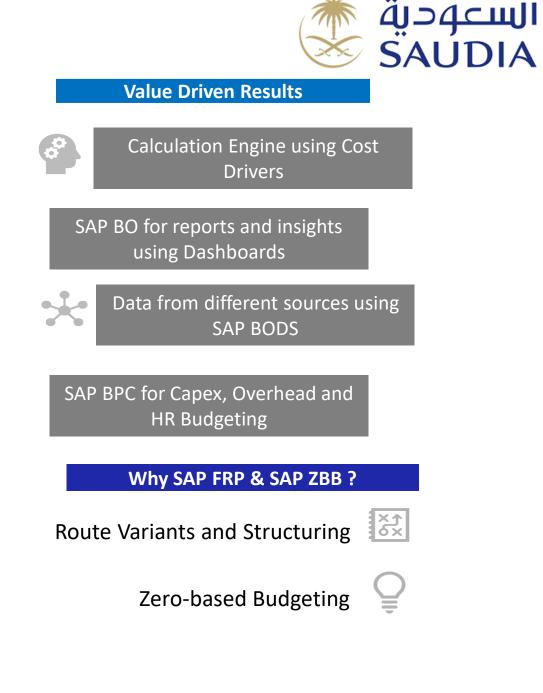

### **Experience – Saudi Airlines (SAUDIA)**

Industry Aviation Industry

Products & Airline Carriers Services

Employee Size 17,000+

SAP Solution SAP FRP & SAP ZBB

Operational Flights

225,000+

#### Challenges

Performance Issues

Real Time Data Availability

Difficulty in handling tremendous volume of data

Transform Your **Business Digitally** 

 $\sim^{\circ}_{\circ}$  Social  $\Box$  Mobile

 $\bigcirc$  Cloud  $\implies$  Analytics