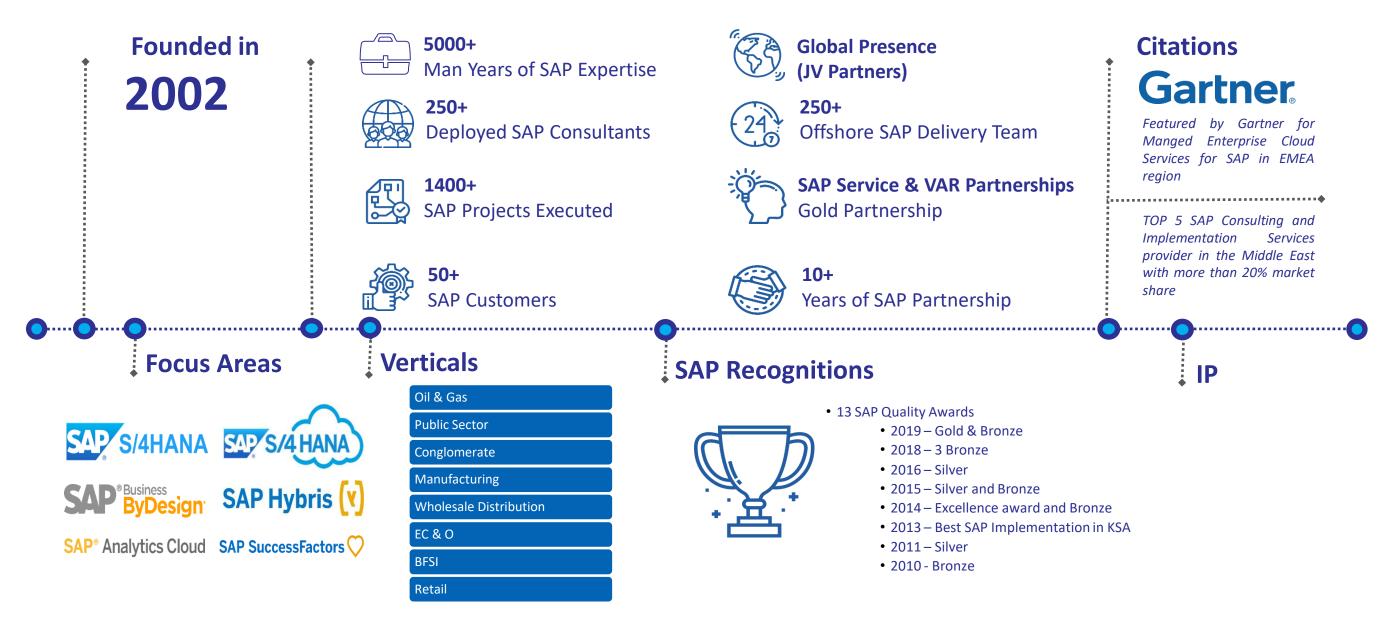

## **ABA Overview:**

100% Saudi owned Company

**Established in May 2002** 

100% Focused on providing SAP Services (Cloud based and on-premise)

**Analytics** 

🕸 AI

AT

RTLAD ARARIA

Approved SAP VAR (Value Added Reseller) in KSA

See Cloud

**Own Delivery Center in Al-Khobar** 

**Off-Shore Delivery Center in India** 

 $\sim$  Social

Transform Your Business Digitally

## **ABA's Experience**

Transform Your Business Digitally

 $\ll$ Social

 il Analytics

🖗 AI 🔮 IoT