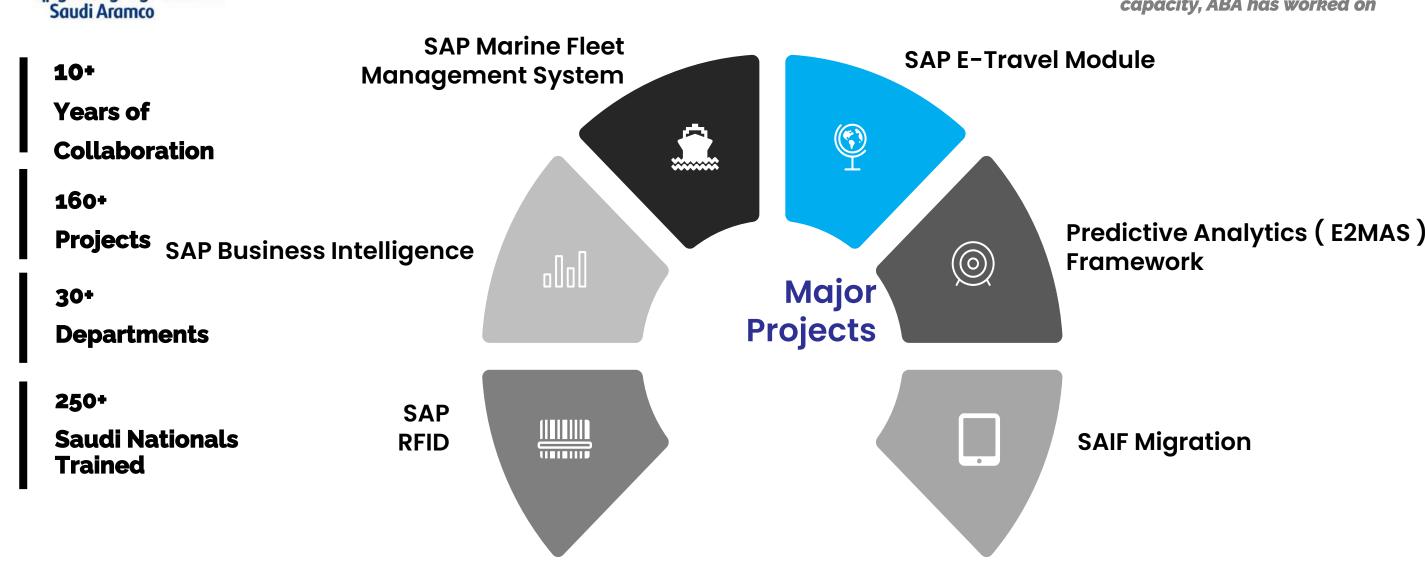

## **ABA & Saudi Aramco:**

- 20 years of successful partnership
- 2002: Major 5 years contract to supply experienced SAP consultants
- 2003: SAP services contracts to Saudi Aramco Hospital (then SAMSO)
- **2006: Implementation of SMP Contract**
- 2009 till date: Engaged under the IT Application & Development Contract (100+ projects)

## **ABA & Saudi Aramco:**

2020: Future ERP Transformation Project (3 years contract to assist Saudi Aramco migrate from SAP ECC6 to S4HANA

**2020: Integrated Facility Management Project (5 years contract to** 

consolidate the property related services and processes under one

contract and management team

2023: To continue working with Saudi Aramco under the new 5 years IT Application & Development Contract

Business Digitally