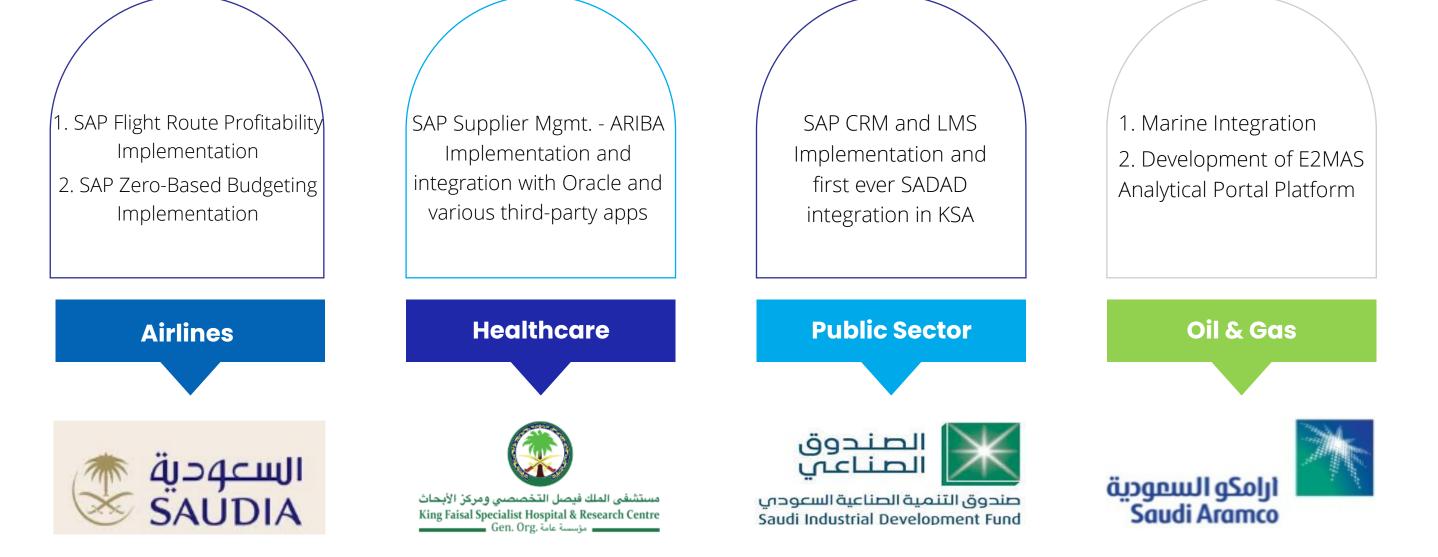

### **Our Customers - Partial list**

Transform Your Business Digitally

 $\ll$  Social

 $\square$  Mobile  $\square$  Cloud

🛍 Analytics 🛛 🖓 AI

Tot AL

### **Recent SAP projects in the last 3 years (Partial List)**

Transform Your Business Digitally

 $\ll$  Social

🎬 Analytics 🛛 🐺 AI

- Industry: Airlines and Aviation
- Region: KSA
- Client: Leading ground handling services company at all commercial airports in KSA
- Solution: SAP S/4HANA with SAP SuccessFactors
- Benefit: Faster data processing, reduced maintenance and operational costs, and increased efficiency

### **Experience – Saudi Industrial Development Fund (SIDF)**

- **SAP and SADAD integration in SIDF** ٠
- Replaced +70 inhouse developed legacy ٠ applications with 1 consolidated solution
- Automatic Bank Interface (SAP BCM)

### **Experience – Saudi Airlines (SAUDIA)**

Industry Aviation Industry

Products & Airline Carriers Services

Employee Size 17,000+

SAP Solution SAP FRP & SAP ZBB

Operational Flights

225,000+